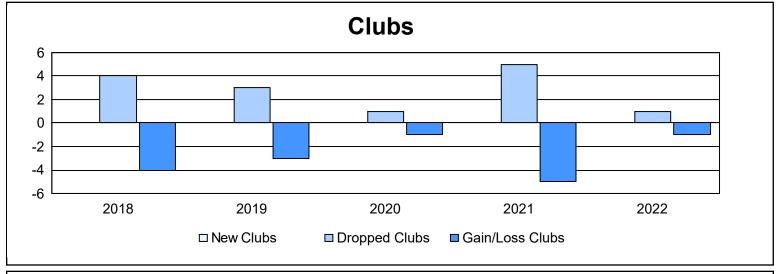

District 107 K

As of June 2022 Cumulative

| Year      | New<br>Clubs | Dropped<br>Clubs | Gain/<br>Loss<br>Clubs | New<br>Members | Charter<br>Members | Reinstate<br>Members | Transfer<br>Members | Total<br>Member<br>Added | Total<br>Members<br>Dropped | Gain/<br>Loss<br>Members |
|-----------|--------------|------------------|------------------------|----------------|--------------------|----------------------|---------------------|--------------------------|-----------------------------|--------------------------|
| 2017-2018 | 0            | 4                | -4                     | 62             | 0                  | 0                    | 9                   | 71                       | 155                         | -84                      |
| 2018-2019 | 0            | 3                | -3                     | 43             | 0                  | 3                    | 11                  | 57                       | 196                         | -139                     |
| 2019-2020 | 0            | 1                | -1                     | 43             | 0                  | 0                    | 0                   | 43                       | 106                         | -63                      |
| 2020-2021 | 0            | 5                | -5                     | 27             | 1                  | 1                    | 22                  | 51                       | 197                         | -146                     |
| 2021-2022 | 0            | 1                | -1                     | 47             | 0                  | 0                    | 4                   | 51                       | 150                         | -99                      |
| Average   | 0            | 3                | -3                     | 44             | 0                  | 1                    | 9                   | 55                       | 161                         | -106                     |