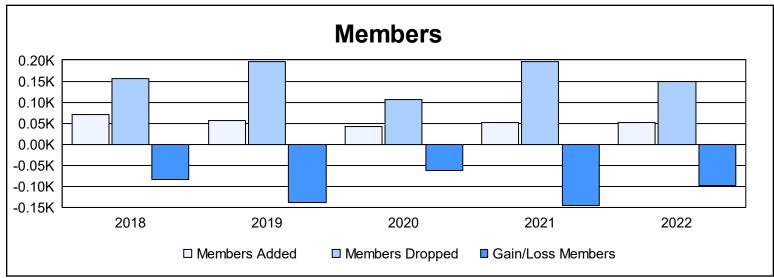

District 107 K

As of June 2022 Cumulative

| Year      | New<br>Clubs | Dropped<br>Clubs | Gain/<br>Loss<br>Clubs | New<br>Members | Charter<br>Members | Reinstate<br>Members | Transfer<br>Members | Total<br>Member<br>Added | Total<br>Members<br>Dropped | Gain/<br>Loss<br>Members |
|-----------|--------------|------------------|------------------------|----------------|--------------------|----------------------|---------------------|--------------------------|-----------------------------|--------------------------|
| 2017-2018 | 0            | 4                | -4                     | 62             | 0                  | 0                    | 9                   | 71                       | 155                         | -84                      |
| 2018-2019 | 0            | 3                | -3                     | 43             | 0                  | 3                    | 11                  | 57                       | 196                         | -139                     |
| 2019-2020 | 0            | 1                | -1                     | 43             | 0                  | 0                    | 0                   | 43                       | 106                         | -63                      |
| 2020-2021 | 0            | 5                | -5                     | 27             | 1                  | 1                    | 22                  | 51                       | 197                         | -146                     |
| 2021-2022 | 0            | 1                | -1                     | 47             | 0                  | 0                    | 4                   | 51                       | 150                         | -99                      |
| Average   | 0            | 3                | -3                     | 44             | 0                  | 1                    | 9                   | 55                       | 161                         | -106                     |